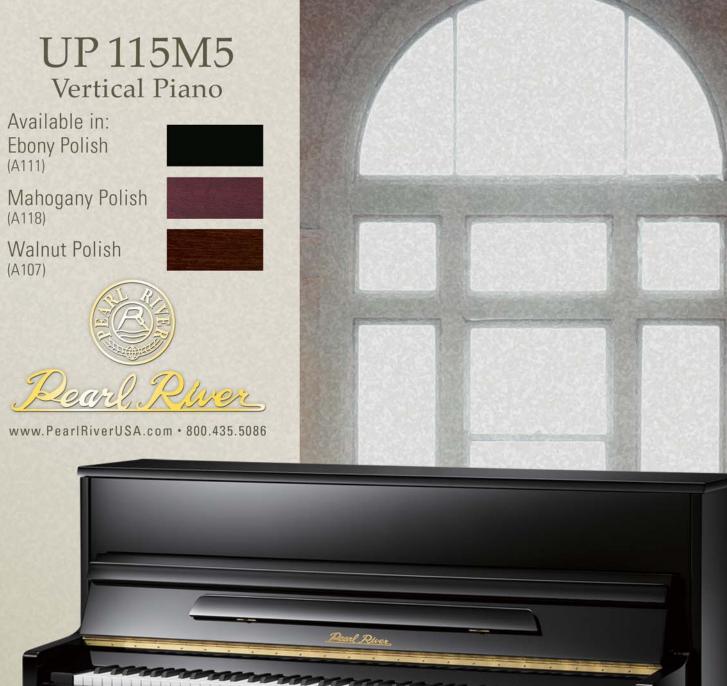

## **UP115M5** Vertical Piano

The new UP115M5 Institutional Studio Piano is the culmination of Pearl River's commitment to the leading edge in design and material development. It's a professional-quality workhorse that includes the industry's most exciting advances within a very successful and popularsized upright. The solid design and construction challenge the most rigorous practice and performance schedule.