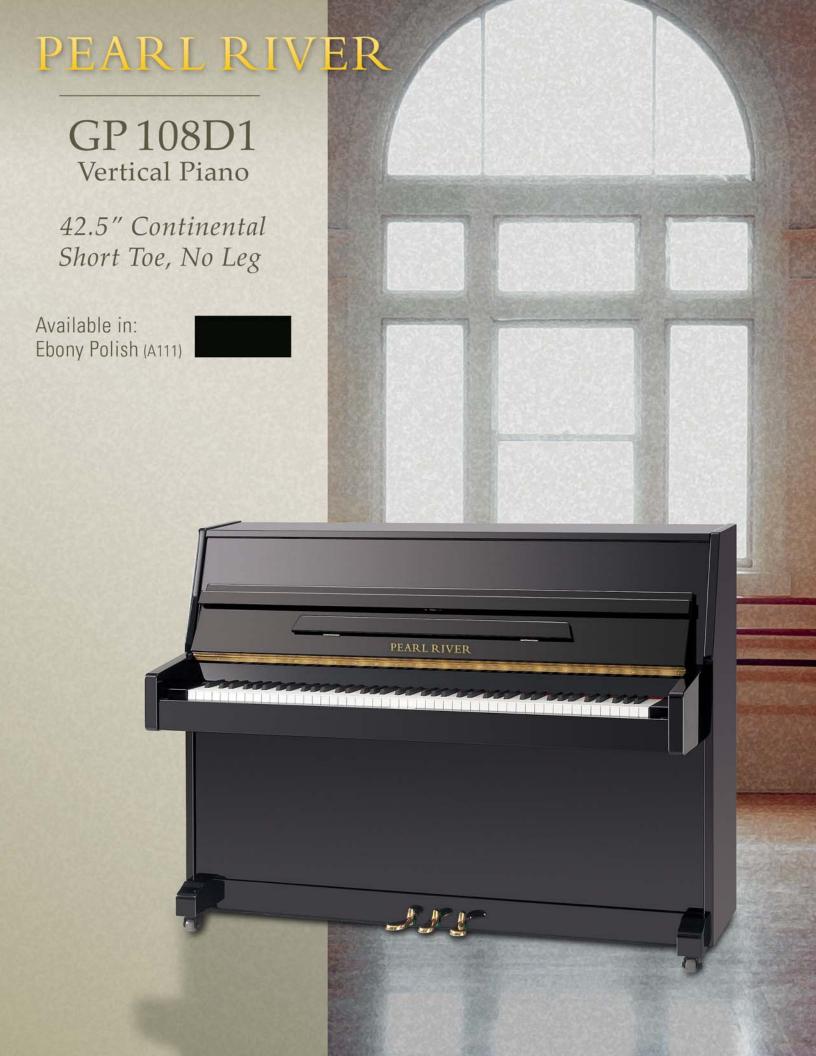

## Continental Short Toe Vertical Piano

The luxurious finish and elegant styling of this piano make it irresistible to the person looking to unite concert hall sound quality with impeccable furniture design. Pearl River combines the finest materials with precision engineering to produce an instrument comparable to the most prestigious brands at a fraction of the price.

#### Specifications:\*

| Action:       | Pearl River direct-blow                                     |
|---------------|-------------------------------------------------------------|
| Action Rail:  | Extruded aluminum                                           |
| Backposts:    | European style hard maple                                   |
| Bridges:      | Laminated maple w/cantilevered bass bridge                  |
| Fallboard:    | 1 piece fold-down/music rack attached                       |
| Hardware:     | Solid brass                                                 |
| Hammers:      | T stapled premium German felt                               |
| Key Bed:      | Butcher-block spruce                                        |
| Middle Pedal: | Practice                                                    |
| Pinblock:     | 17 ply maple, cross banded                                  |
| Plate:        | Full perimeter, sand cast pure iron, CNC machined           |
| Key Material: | Select straight grained spruce                              |
| Soundboard:   | All spruce, solid core plus 2 spruce epidermal applications |
| Strings:      | German Röslau wire, copper wound bass strings               |
| Tuning Pins:  | Nickel plated steel, cut-thread                             |
| Warranty:     | 10 year parts & labor                                       |
|               |                                                             |

#### Measurements:

| Height: | 42.5 inches                         |
|---------|-------------------------------------|
| Weight: | 547 pounds (Boxed, including bench) |

<sup>\*</sup>Models and specifications subject to change.