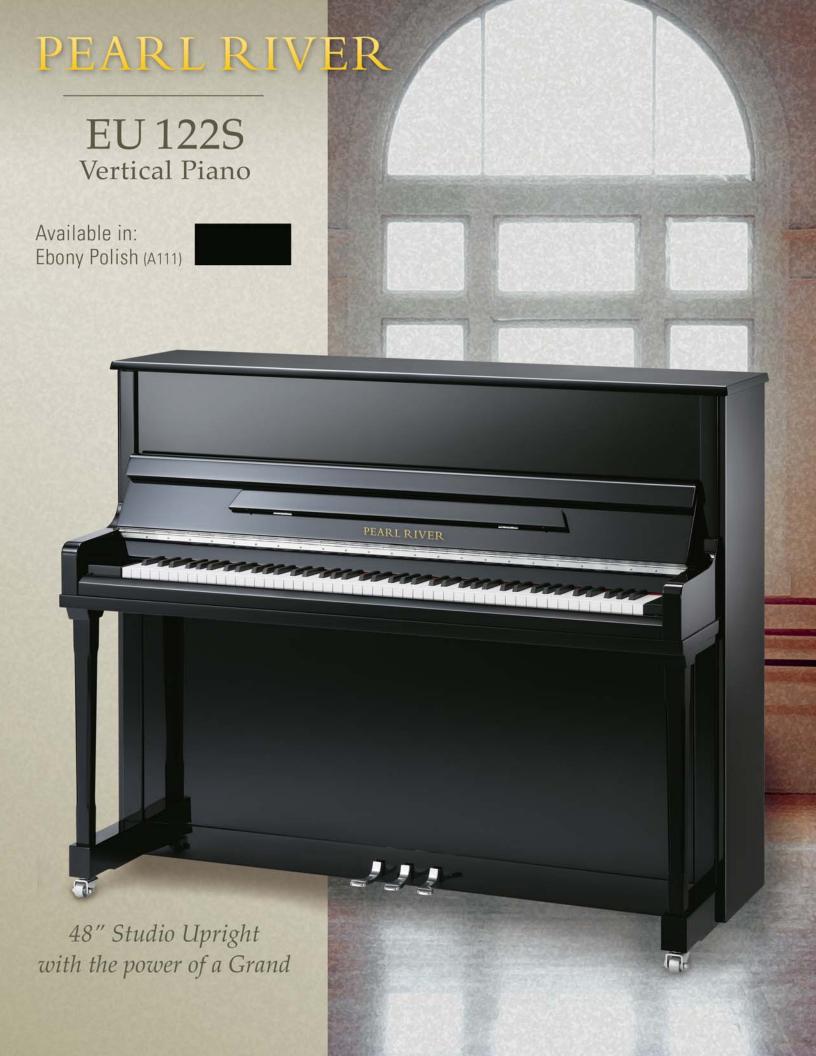

## EU 122S Vertical Piano

The new EU122 Professional Studio Upright Piano works confidently alongside grand pianos in the teaching studio. Its size allows for a soundboard area that is comparable to many smaller grands. Sturdy back construction including leg toe blocks and large casters, plus an extremely responsive action, make this piano a worthy contender in demanding, high use venues.

## Specifications:\*

| Action:       | Direct-blow action                                                        |
|---------------|---------------------------------------------------------------------------|
| Action Rail:  | Extruded aluminum                                                         |
| Backposts:    | Spruce                                                                    |
| Bridges:      | Maple laminate, hand notched, graphite treated                            |
| Fallboard:    | Standard                                                                  |
| Hardware:     | Nickel Silver                                                             |
| Hammers:      | T stapled premium German felt                                             |
| Key Bed:      | Butcher-block spruce                                                      |
| Middle Pedal: | Practice                                                                  |
| Pinblock:     | 17 ply maple, cross banded                                                |
| Plate:        | Traditional sand cast pure iron, CNC machined and finished full perimeter |
| Key Material: | Select straight grained spruce                                            |
| Soundboard:   | All spruce, solid core plus 2 spruce epidermal applications               |
| Strings:      | German Röslau                                                             |
| Tuning Pins:  | Nickel plated steel, cut thread                                           |
| Warranty:     | 10 year parts & labor                                                     |

## Measurements:

| Height: | 48 inches                           |
|---------|-------------------------------------|
| Weight: | 644 pounds (Boxed, including bench) |

\*Models and specifications subject to change.